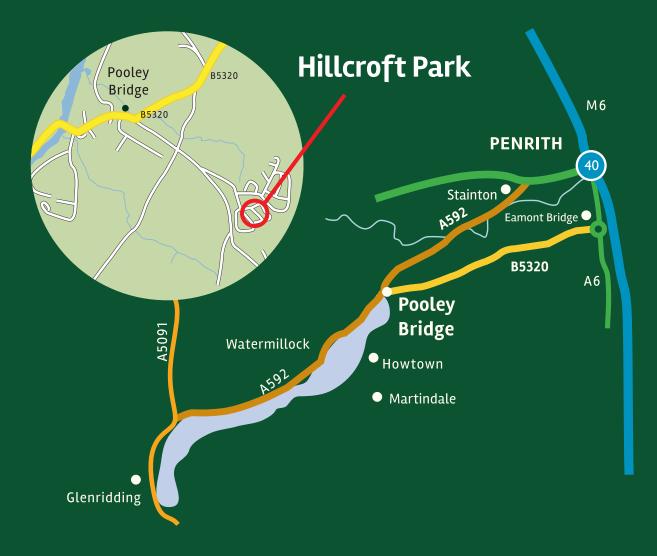

## Approaching from the M6 and A592 (Dalemain)

From the M6 junction 40 take A66 to Keswick (W). After 1 mile take a left onto A592, Ullswater. At the lake turn left to Pooley Bridge (B5320), bear right at village church and on to High Street, then go straight over at the cross roads, the park is 100m on the left.

## Approaching from the M6 and B5320 (Tirril)

From the M6 junction 40 take A66 to Brough (E). After 1 mile take the fourth exit off the first roundabout onto the A6, Shap . At the roundabout turn right to Pooley Bridge (B5320). After 4 miles take the road signpost Howtown/ Martindale. After 50m, take a left at the cross roads, the park is 100m on the left.